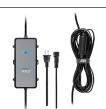

## **Under-Eave Lights Power Supply**

#### **Key Design Features**

- 18in. power cord
- 20ft. lead wire

- · Clips and screws included for wall mounting
- 99ft. max linkable

| Model<br>Number | Description                                   | UPC          | Electical<br>Ratings Input | Max Input<br>Power | Max Output<br>Power | Warranty       |
|-----------------|-----------------------------------------------|--------------|----------------------------|--------------------|---------------------|----------------|
| 84428           | JascoPro Under-Eave Light Power Supply, Black | 030878844277 | 120VAC 60HZ                | 91.8W 1.41A        | 30VDC 78W 2.6A      | 5-year limited |
| 84432           | JascoPro Under-Eave Light Power Supply, White | 030878844314 | 120VAC 60HZ                | 91.8W 1.41A        | 30VDC 78W 2.6A      | 5-year limited |