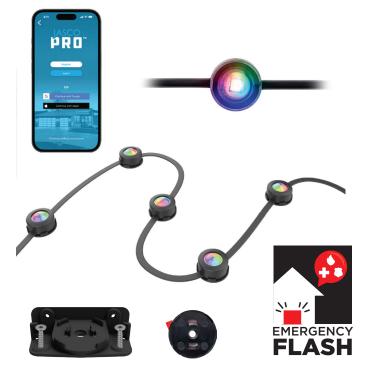

## **Wi-Fi LED Under-Eave Lights**

## **Key Design Features**

- Five 16.5ft. strands 90 pixels total
- 11in. spacing
- RGBWWIC 43 lumens each
- Selectable white 2000K 6500K
- Full-range dimming
- Customizable modes, features, schedules and more
- · Linkable, paintable and cuttable
- IP65 rated power supply; IP67 rated cord
- Round mounting brackets, double-side tape, screws and cord clips included
- · Pro Clips also included
- 2.4GHz Wi-Fi compatible
- Free JascoPro app no hub required

| Model<br>Number | Description                                      | UPC          | Max<br>Linkable | Lumens<br>per pixel | Spacing | Warranty       |
|-----------------|--------------------------------------------------|--------------|-----------------|---------------------|---------|----------------|
| 84425           | JascoPro Wi-Fi Under-Eave Lights, 82.5ft., Black | 030878844253 | 99ft.           | 43                  | 11in.   | 5-year limited |
| 84429           | JascoPro Wi-Fi Under-Eave Lights, 82.5ft., White | 030878844291 | 99ft.           | 43                  | 11in.   | 5-year limited |