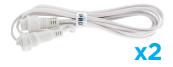

# **Under-Eave Lights Extension Cords - 2 Pack**

#### **Key Design Features**

- Two 10ft. extension strands 20ft. total
- Cord clips and screws for secure placement included

| Model<br>Number | Description                                             | UPC          | Max<br>Linkable | Cord<br>Length | # Cord<br>Clips | Warranty       |
|-----------------|---------------------------------------------------------|--------------|-----------------|----------------|-----------------|----------------|
| 84427           | JascoPro Under-Eave Light Extension Cords, 20ft., Black | 030878844277 | 99ft.           | 10ft.          | 12              | 5-year limited |
| 84431           | JascoPro Under-Eave Light Extension Cords, 20ft., White | 030878844314 | 99ft.           | 10ft.          | 12              | 5-year limited |