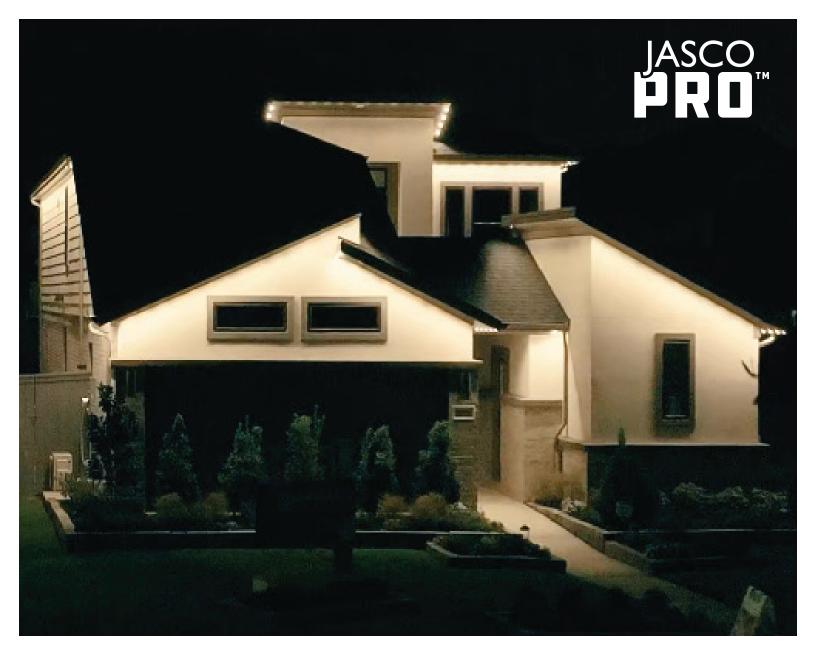

# Wi-Fi Permanent Under-Eave Lights

Upgrade your home's outdoor lighting with JascoPro Wi-Fi Permanent Under-Eave Lights. Each light uses the highest quality RGBWWIC LEDs, providing true-color illumination with full, rich colors. Perfect for every holiday, event or season, enjoy endless color combinations, dynamic modes, customizable effects and more. User friendly and convenient, everything is controlled through the free JascoPro app. Professional-grade quality ensures JascoPro products are as reliable as your craftsmanship.

## **Wi-Fi LED Under-Eave Lights**

## **Key Design Features**

- Five 16.5ft. strands 90 pixels total
- 11in. spacing
- RGBWWIC 43 lumens each
- Selectable white 2000K 6500K
- Full-range dimming
- Customizable modes, features, schedules and more
- · Linkable, paintable and cuttable
- IP65 rated power supply; IP67 rated cord
- Round mounting brackets, double-side tape, screws and cord clips included
- · Pro Clips also included
- 2.4GHz Wi-Fi compatible
- Free JascoPro app no hub required